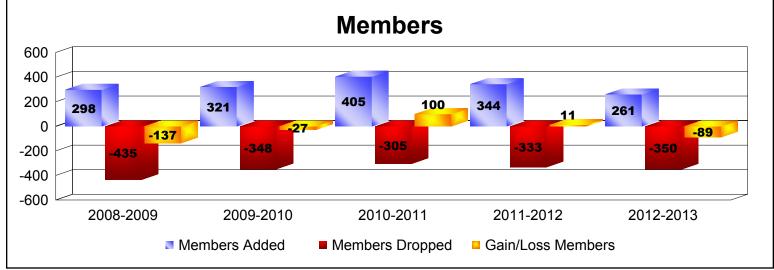

District 337 C

As of June 2013 Cumulative

| Year      | New<br>Clubs | Dropped<br>Clubs | Gain/<br>Loss<br>Clubs | New<br>Members | Charter<br>Members | Reinstate<br>Members | Transfer<br>Members | Total<br>Member<br>Added | Total<br>Members<br>Dropped | Gain/<br>Loss<br>Members |
|-----------|--------------|------------------|------------------------|----------------|--------------------|----------------------|---------------------|--------------------------|-----------------------------|--------------------------|
| 2008-2009 | 1            | -2               | -1                     | 251            | 26                 | 8                    | 13                  | 298                      | -435                        | -137                     |
| 2009-2010 | 1            | -2               | -1                     | 282            | 23                 | 9                    | 7                   | 321                      | -348                        | -27                      |
| 2010-2011 | 0            | 0                | 0                      | 393            | 0                  | 5                    | 7                   | 405                      | -305                        | 100                      |
| 2011-2012 | 0            | 0                | 0                      | 332            | 0                  | 8                    | 4                   | 344                      | -333                        | 11                       |
| 2012-2013 | 0            | 0                | 0                      | 253            | 0                  | 5                    | 3                   | 261                      | -350                        | -89                      |
| Average   | 0            | -1               | 0                      | 302            | 10                 | 7                    | 7                   | 326                      | -354                        | -28                      |