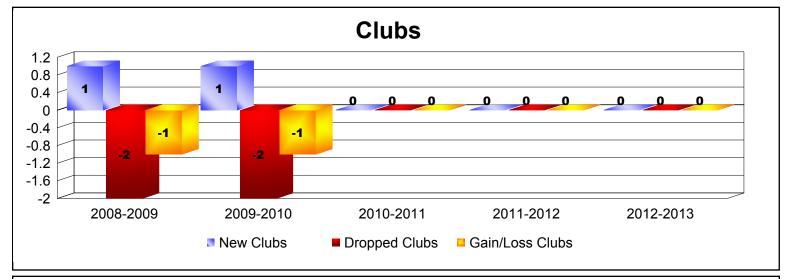

District 337 C

As of June 2013 Cumulative

| Year      | New<br>Clubs | Dropped<br>Clubs | Gain/<br>Loss<br>Clubs | New<br>Members | Charter<br>Members | Reinstate<br>Members | Transfer<br>Members | Total<br>Member<br>Added | Total<br>Members<br>Dropped | Gain/<br>Loss<br>Members |
|-----------|--------------|------------------|------------------------|----------------|--------------------|----------------------|---------------------|--------------------------|-----------------------------|--------------------------|
| 2008-2009 | 1            | -2               | -1                     | 251            | 26                 | 8                    | 13                  | 298                      | -435                        | -137                     |
| 2009-2010 | 1            | -2               | -1                     | 282            | 23                 | 9                    | 7                   | 321                      | -348                        | -27                      |
| 2010-2011 | 0            | 0                | 0                      | 393            | 0                  | 5                    | 7                   | 405                      | -305                        | 100                      |
| 2011-2012 | 0            | 0                | 0                      | 332            | 0                  | 8                    | 4                   | 344                      | -333                        | 11                       |
| 2012-2013 | 0            | 0                | 0                      | 253            | 0                  | 5                    | 3                   | 261                      | -350                        | -89                      |
| Average   | 0            | -1               | 0                      | 302            | 10                 | 7                    | 7                   | 326                      | -354                        | -28                      |